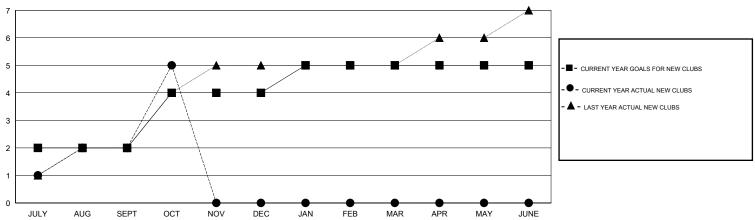

### GOALS AND ACTUAL NEW CLUBS CUMULATIVE

# GMT: V S Kukreja LOCATION INDIA GMT CA 6

|               |                  | Clubs            |                  |                  | Members               |                    |                                     |                    |                  |
|---------------|------------------|------------------|------------------|------------------|-----------------------|--------------------|-------------------------------------|--------------------|------------------|
|               | RESUL            | TS FOR 2016-2017 |                  |                  | RESULTS FOR 2016-2017 |                    |                                     |                    |                  |
| QUARTER       | NEW CLUB<br>GOAL | NEW CLUBS        | DROPPED<br>CLUBS | NET<br>GAIN/LOSS | QUARTER               | NEW MEMBER<br>GOAL | CHARTER AND<br>NEW MEMBERS<br>ADDED | DROPPED<br>MEMBERS | NET<br>GAIN/LOSS |
| JULY/AUG/SEPT | 2                | 2                | 0                | 2                | JULY/AUG/SEPT         | 20                 | 107                                 | 132                | -25              |
| OCT/NOV/DEC   | 2                | 3                | 1                | 2                | OCT/NOV/DEC           | 80                 | 66                                  | 111                | -45              |
| JAN/FEB/MAR   | 1                | 0                | 0                | 0                | JAN/FEB/MAR           | 40                 | 0                                   | 0                  | 0                |
| APR/MAY/JUNE  | 0                | 0                | 0                | 0                | APR/MAY/JUNE          | -40                | 0                                   | 0                  | 0                |