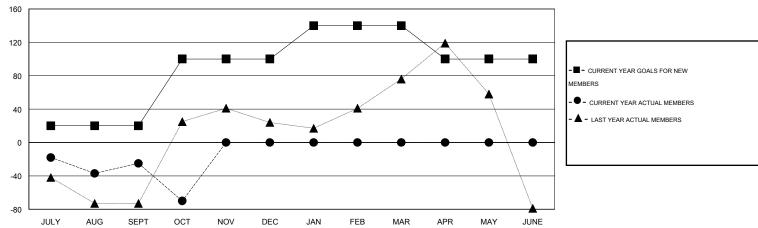

### GOALS AND ACTUAL MEMBERS CUMULATIVE

| DROPPED CLUBS: 1  DROPPED MEMBERS |                 | 26 CLUBS OF 92 ADDED 1 OR MORE<br>NEW MEMBERS | GENDER DISTRIBUTION  MALE 2,181 (66.90%)  FEMALE 1,079 (33.10%) |              |
|-----------------------------------|-----------------|-----------------------------------------------|-----------------------------------------------------------------|--------------|
| DECEASED CLUB CANCELLED OTHER     | 4<br>105<br>134 | CLICK HERE FOR HEALTH ASSESSMENT DATA         | FAMILY UNIT MEMBERS HEAD OF HOUSEHOLD                           | 1,717<br>633 |
| TOTAL                             | 243             |                                               | NON-HEAD OF HOUSEHOLD                                           | 1,084        |

# GMT: V S Kukreja LOCATION INDIA GMT CA 6

|               |                  | Clubs            |                  |                  | Members               |                    |                                     |                    |                  |
|---------------|------------------|------------------|------------------|------------------|-----------------------|--------------------|-------------------------------------|--------------------|------------------|
|               | RESUL            | TS FOR 2016-2017 |                  |                  | RESULTS FOR 2016-2017 |                    |                                     |                    |                  |
| QUARTER       | NEW CLUB<br>GOAL | NEW CLUBS        | DROPPED<br>CLUBS | NET<br>GAIN/LOSS | QUARTER               | NEW MEMBER<br>GOAL | CHARTER AND<br>NEW MEMBERS<br>ADDED | DROPPED<br>MEMBERS | NET<br>GAIN/LOSS |
| JULY/AUG/SEPT | 2                | 2                | 0                | 2                | JULY/AUG/SEPT         | 20                 | 107                                 | 132                | -25              |
| OCT/NOV/DEC   | 2                | 3                | 1                | 2                | OCT/NOV/DEC           | 80                 | 66                                  | 111                | -45              |
| JAN/FEB/MAR   | 1                | 0                | 0                | 0                | JAN/FEB/MAR           | 40                 | 0                                   | 0                  | 0                |
| APR/MAY/JUNE  | 0                | 0                | 0                | 0                | APR/MAY/JUNE          | -40                | 0                                   | 0                  | 0                |